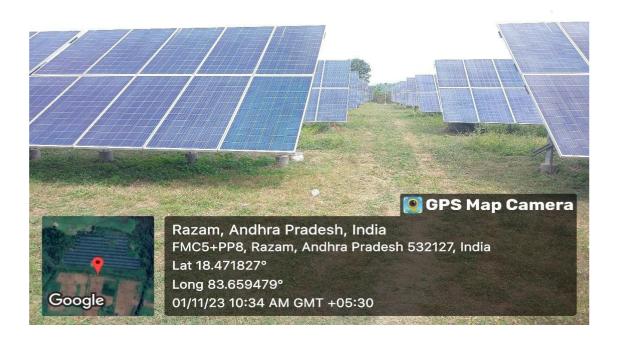

## **Low Carbon Energy Use**

The GMRIT campus is equipped with a 700kW solar power plant and 1000KVA DG sets. Solar panels typically have a lifespan of approximately 25 years and demand minimal maintenance over this period. During the academic calendar year between Jan 2022 to Dec 2022, the solar power plant operating in GMRIT produced annually about 981561KWH units. Out of annual total solar energy production, a quantity of around 755716 KWH units were used for electricity purpose within the GMRIT campus. Further a volume up to 225845 KWH units were given to local government Electric Board. A compassion fact is that about 77% of solar energy production has been used for GMRIT campus and the remaining 23% only provided to EB. Similarly total electricity consumed annually both from EB and solar power plant was around 2048698 KWH units. Among the total electricity utilization in the stipulated year, 63 percent and 37 percent of EB and Solar Power were attributed respectively.

## Sample Photos - Solar Power Plant