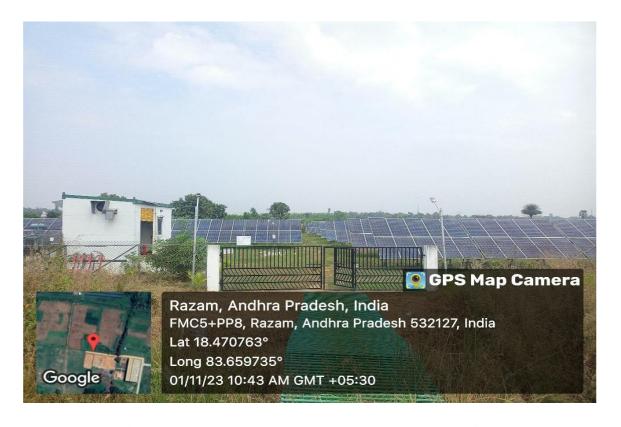

## **Low Carbon Energy Use**

The GMRIT campus is equipped with a 700kW solar power plant and 1000KVA DG sets. Solar panels typically have a lifespan of approximately 25 years and demand minimal maintenance over this period. During the academic calendar year between Jan 2022 to Dec 2022, the solar power plant operating in GMRIT produced annually about 981561KWH units. Out of annual total solar energy production, a quantity of around 755716 KWH units were used for electricity purpose within the GMRIT campus. Further a volume up to 225845 KWH units were given to local government Electric Board. A compassion fact is that about 77% of solar energy production has been used for GMRIT campus and the remaining 23% only provided to EB. Similarly total electricity consumed annually both from EB and solar power plant was around 2048698 KWH units. Among the total electricity utilization in the stipulated year, 63 percent and 37 percent of EB and Solar Power were attributed respectively.

## Sample Photos - Solar Power Plant