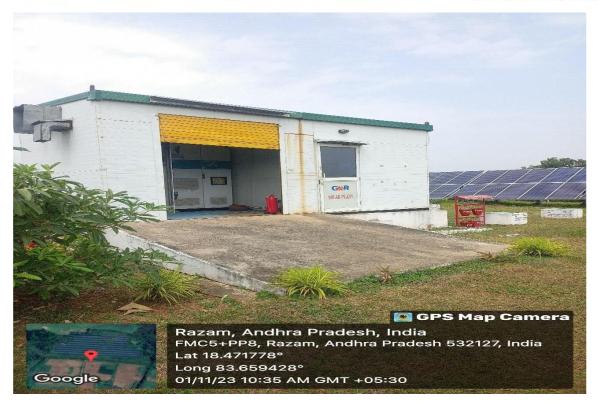

## **Low Carbon Energy Use**

The GMRIT campus is equipped with a 700kW solar power plant and 1000KVA DG sets. Solar panels typically have a lifespan of approximately 25 years and demand minimal maintenance over this period. During the academic calendar year between Jan 2022 to Dec 2022, the solar power plant operating in GMRIT produced annually about 981561KWH units. Out of annual total solar energy production, a quantity of around 755716 KWH units were used for electricity purpose within the GMRIT campus. Further a volume up to 225845 KWH units were given to local government Electric Board. A compassion fact is that about 77% of solar energy production has been used for GMRIT campus and the remaining 23% only provided to EB. Similarly total electricity consumed annually both from EB and solar power plant was around 2048698 KWH units. Among the total electricity utilization in the stipulated year, 63 percent and 37 percent of EB and Solar Power were attributed respectively.

## Sample Photos - Solar Power Plant