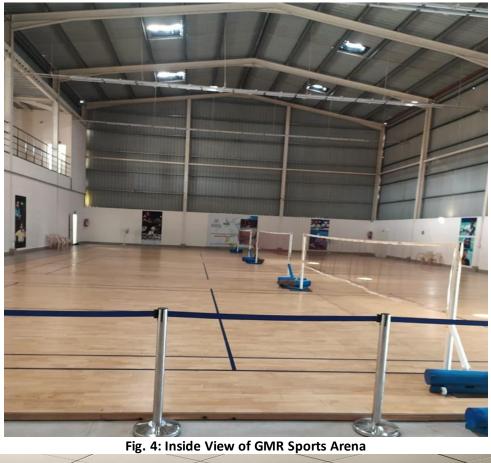

## SDG 11.4.9 Building on brownfield sites

GMR Sports Arena – This facility was built on the vacant lot that is part of the developed sites inside the GMRIT camps. GMRIT's Sports Arena (Fig. 1 to Gig. 5) includes indoor multifunctional courts and two Gym facilities that are used for fitness courses and employee-student recreational activities. The Gym was near the academic area but later on, was transferred to more accessible location of Sports Arena for the general public.

Fig. 3: Facilities in GMR Sports Arena

Fig. 5: Gym facility in GMR Sports Arena

Fig. 6: GMR running track