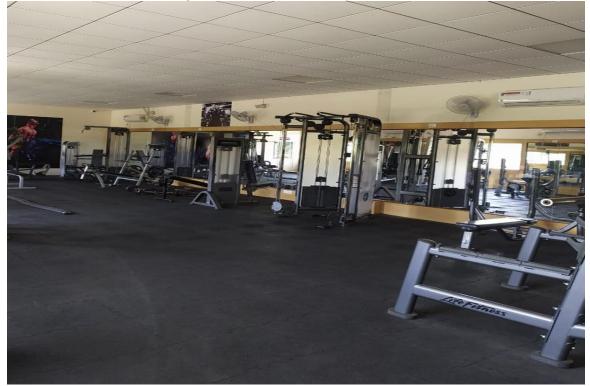

## SDG 11.4.9 Building on brownfield sites

GMR Sports Arena – This facility was built on the vacant lot that is part of the developed sites inside the GMRIT camps. GMRIT's Sports Arena (Fig. 1 to Gig. 5) includes indoor multifunctional courts and two Gym facilities that are used for fitness courses and employee-student recreational activities. The Gym was near the academic area but later on, was transferred to more accessible location of Sports Arena for the general public.

Fig. 3: Facilities in GMR Sports Arena

Fig. 5: Gym facility in GMR Sports Arena

Fig. 6: GMR running track