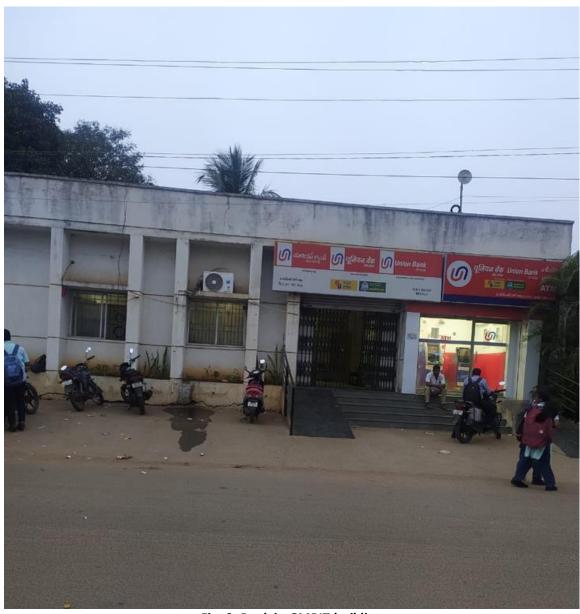

- (1) GMRIT provides comfortable accommodation to scientists, academicians and University officials in its modern amenities guest house when they visit for academic exchanges, teaching-learning activities, research activities, curriculum design meetings, business trips, etc. (Fig. 1). GMRIT also provide the services of it's Guest House to the district administrators and other local authorities.
- (2) GMRIT has provided its building to open Government's Union Bank of India. The banking services are utilized by students, staff and local people (Fig. 2).
- (3) GMRIT has given space in prominent and easily accessible place to bank to open 24 hours ATM facility (Fig. 3).

Fig. 1: Guest House in GMRIT campus

Fig. 2: Bank in GMRIT building

Fig. 3: ATM inside GMRIT campus