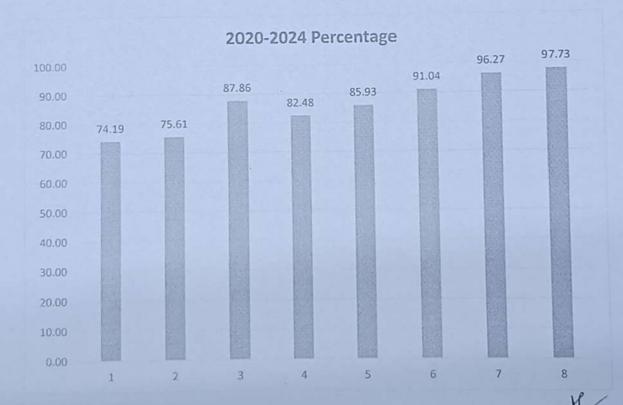

## DEPARTMENT OF CIVIL ENGINEERING STUDENT PROGRESSION REPORT BATCH 2020-2024

| 2020-2024 |                               |                             |            |
|-----------|-------------------------------|-----------------------------|------------|
| Semester  | No.of<br>Students<br>Appeared | No.of<br>Students<br>Passed | Percentage |
| 1         | 124                           | 92                          | 74.19      |
| 2         | 123                           | 93                          | 75.61      |
| 3         | 140                           | 123                         | 87.86      |
| 4         | 137                           | 113                         | 82.48      |
| 5         | 135                           | 116                         | 85.93      |
| 6         | 134                           | 122                         | 91.04      |
| 7         | 134                           | 129                         | 96.27      |
| 8         | 132                           | 129                         | 97.73      |