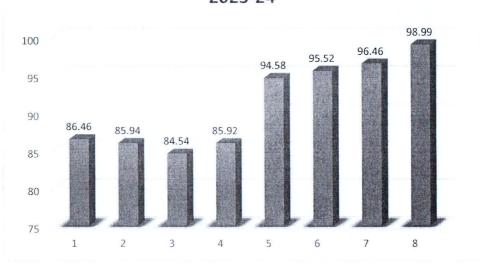

## **Details of Progression of Students**

AY: 2023-24

| Semester | No. of students appeared | No. of students passed | %     |
|----------|--------------------------|------------------------|-------|
| 1        | 192                      | 166                    | 86.46 |
| 2        | 192                      | 165                    | 85.94 |
| 3        | 207                      | 175                    | 84.54 |
| 4        | 206                      | 177                    | 85.92 |
| 5        | 203                      | 192                    | 94.58 |
| 6        | 201                      | 192                    | 95.52 |
| 7        | 198                      | 191                    | 96.46 |
| 8        | 198                      | 196                    | 98.99 |