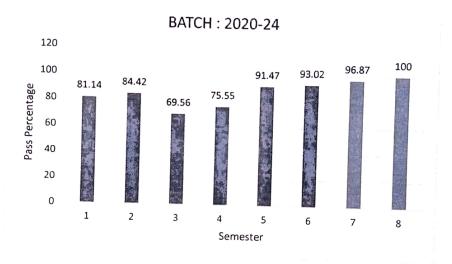

### **Student Progression Report**

Batch: 20220-24

| Semester No. of Students Appeared No. Of Students Appeared No. Of Students Appeared |                                                        |                                                                                                                                                                                                                                            |  |  |
|-------------------------------------------------------------------------------------|--------------------------------------------------------|--------------------------------------------------------------------------------------------------------------------------------------------------------------------------------------------------------------------------------------------|--|--|
| No. of Students Appeared                                                            | No Of Students Passed                                  | Pass Percentage                                                                                                                                                                                                                            |  |  |
| 122                                                                                 |                                                        | 81.14                                                                                                                                                                                                                                      |  |  |
| 122                                                                                 |                                                        | 84.42                                                                                                                                                                                                                                      |  |  |
| 138                                                                                 |                                                        | 69.56                                                                                                                                                                                                                                      |  |  |
| 135                                                                                 |                                                        | 75.55                                                                                                                                                                                                                                      |  |  |
| 129                                                                                 |                                                        | 91.47                                                                                                                                                                                                                                      |  |  |
| 129                                                                                 |                                                        | 93.02                                                                                                                                                                                                                                      |  |  |
| 128                                                                                 |                                                        |                                                                                                                                                                                                                                            |  |  |
| 128                                                                                 |                                                        | 96.87<br>100                                                                                                                                                                                                                               |  |  |
|                                                                                     | No. of Students Appeared  122  122  138  135  129  129 | No. of Students Appeared         No Of Students Passed           122         99           122         103           138         96           135         102           129         118           129         120           128         124 |  |  |