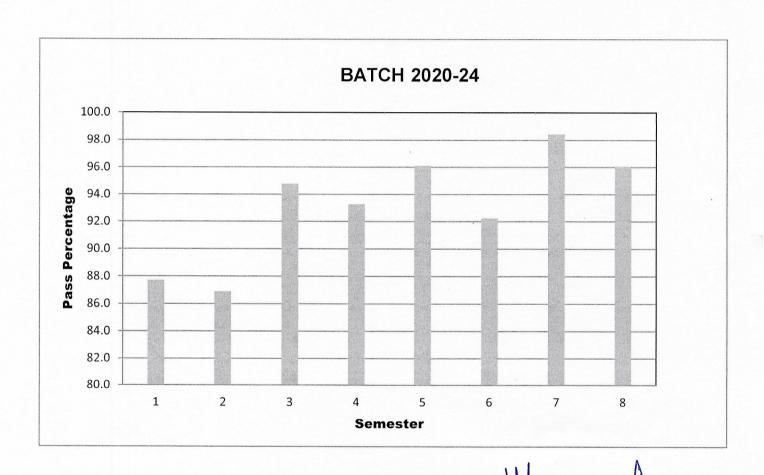

### GMR Institute of Technology An Autonomous Institute Affiliated to JNTU-

127

8

96.1

#### Department of Information Technology Student Progression Report

| Batch 2020-2024 |                             |                           |                 |
|-----------------|-----------------------------|---------------------------|-----------------|
| Semester        | Number of Students Appeared | Number of Students Passed | Pass Percentage |
| 1               | 122                         | 107                       | 87.7            |
| 2               | 122                         | 106                       | 86.9            |
| 3               | 134                         | 127                       | 94.8            |
| 4               | 134                         | 125                       | 93.3            |
| 5               | 129                         | 124                       | 96.1            |
| 6               | 129                         | 119                       | 92.2            |
| 7               | 127                         | 125                       | 98.4            |

122

HOD-IT

HEAD

DEPT OF INFORMATION TECHNOLOGY GMR INSTITUTE OF TECHNOLOGY RAJAM 532 127, A.P.