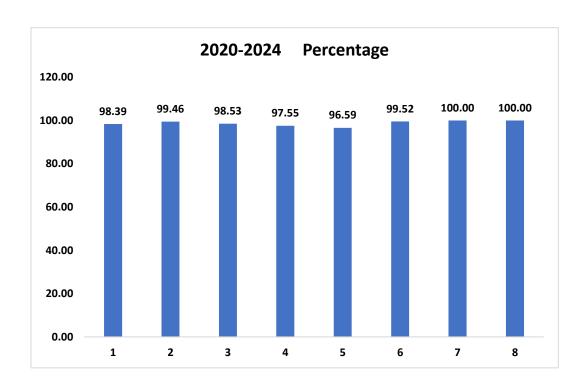

# GMR INSTITUTE OF TECHNOLOGY, RAJAM DEPARTMENT OF COMPUTER SCIENCE AND ENGINEERING STUDENT PROGRESSION REPORT

BATCH: 2020-2024

|          |                         | No.of Students |            |
|----------|-------------------------|----------------|------------|
| Semester | No.of Students Appeared | Passed         | Percentage |
| 1        | 186                     | 183            | 98.39      |
| 2        | 186                     | 185            | 99.46      |
| 3        | 204                     | 201            | 98.53      |
| 4        | 204                     | 199            | 97.55      |
| 5        | 205                     | 198            | 96.59      |
| 6        | 208                     | 207            | 99.52      |
| 7        | 208                     | 208            | 100.00     |
| 8        | 208                     | 208            | 100.00     |