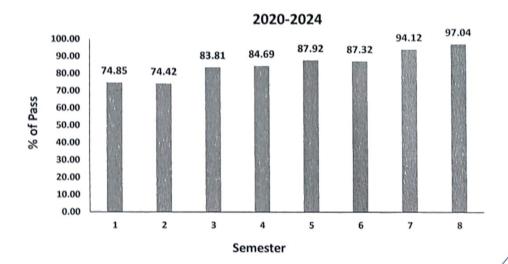

## GMR INSTITUTE OF TECHNOLOGY, RAJAM DEPARTMENT OF MECHANICAL ENGINEERING

| Semester | No.of<br>students<br>Appeared | No.of<br>students<br>Passed | Percentage of<br>Pass |
|----------|-------------------------------|-----------------------------|-----------------------|
| 1        | 171                           | 128                         | 74.85                 |
| 2        | 172                           | 128                         | 74.42                 |
| 3        | 210                           | 176                         | 83.81                 |
| 4        | 209                           | 177                         | 84.69                 |
| 5        | 207                           | 182                         | 87.92                 |
| 6        | 205                           | 179                         | 87.32                 |
| 7        | 204                           | 192                         | 94.12                 |
| 8        | 203                           | 197                         | 97.04                 |