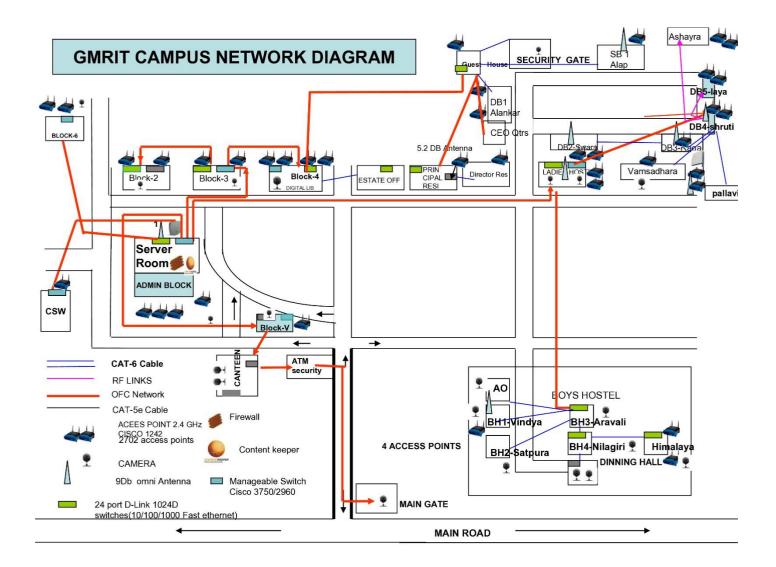

## 7.1.1 B. Measures initiated by the institution for the promotion of gender equity during the year:

Safety and security

| S.No | Description                 | Page No |
|------|-----------------------------|---------|
| 1    | Campus Surveillance Details | 2       |
| 2    | Lan Diagram                 | 3       |