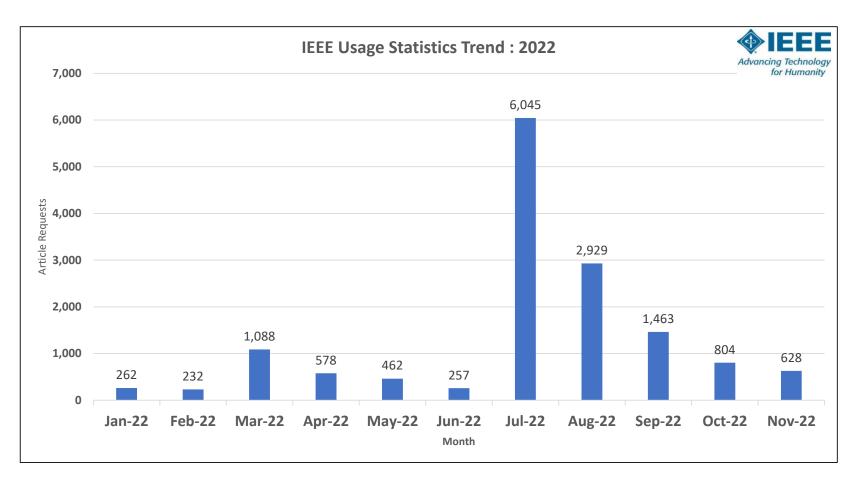

## **IEEE Usage Statistics Report**

2022 GMR Institute of Technology

| Title_Type          | Metric_Type         | YTD Total | Jan-22 | Feb-22 | Mar-22 | Apr-22 | May-22 | Jun-22 | Jul-22 | Aug-22 | Sep-22 | Oct-22 | Nov-22 |  |
|---------------------|---------------------|-----------|--------|--------|--------|--------|--------|--------|--------|--------|--------|--------|--------|--|
| Total for All Types | Total_Item_Requests | 14,748    | 262    | 232    | 1,088  | 578    | 462    | 257    | 6,045  | 2,929  | 1,463  | 804    | 628    |  |
| IEEE Conferences    | Total_Item_Requests | 407       | 0      | 3      | 42     | 14     | 28     | 10     | 123    | 64     | 54     | 17     | 52     |  |
| IEEE Journals       | Total_Item_Requests | 14,122    | 260    | 228    | 1,035  | 547    | 423    | 240    | 5,829  | 2,834  | 1,391  | 773    | 562    |  |
| IEEE Standards      | Total_Item_Requests | 1         | 0      | 0      | 1      | 0      | 0      | 0      | 0      | 0      | 0      | 0      | 0      |  |
| IET Conferences     | Total_Item_Requests | 2         | 0      | 0      | 0      | 0      | 0      | 0      | 2      | 0      | 0      | 0      | 0      |  |
| Partner Journals    | Total_Item_Requests | 216       | 2      | 1      | 10     | 17     | 11     | 7      | 91     | 31     | 18     | 14     | 14     |  |
|                     |                     |           |        |        |        |        |        |        |        |        |        |        |        |  |

IEEE Usage Statistics Month-Wise Usage Trend by Article Requests

Graph Generated using data in Total Item Requests Table (Page 1)