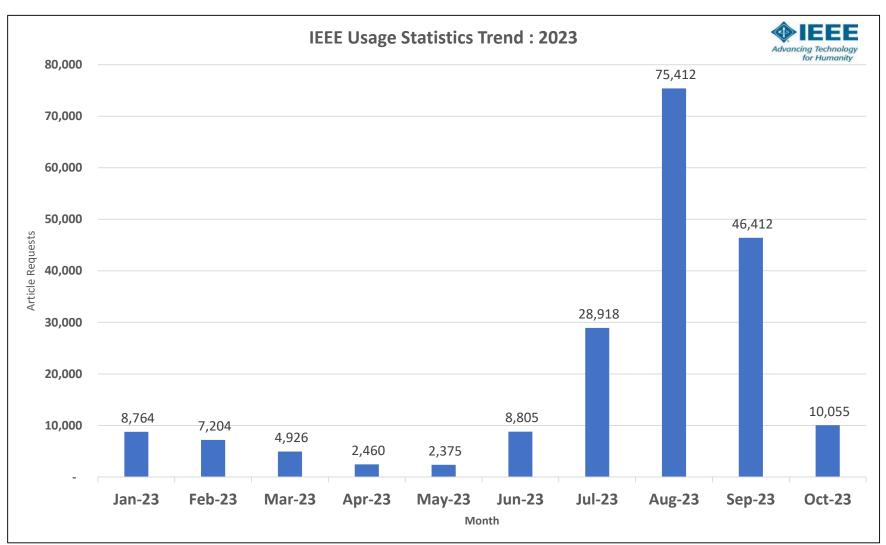

| Title_Type                | Metric_Type         | YTD Total | Jan-23 | Feb-23 | Mar-23 | Apr-23 | May-23 | Jun-23 | Jul-23 | Aug-23 | Sep-23 | Oct-23 |  |
|---------------------------|---------------------|-----------|--------|--------|--------|--------|--------|--------|--------|--------|--------|--------|--|
| Total for All Types       | Total_Item_Requests | 18,258    | 646    | 621    | 335    | 172    | 207    | 968    | 2,697  | 6,962  | 4,420  | 1,230  |  |
| CIE Journals              | Total_Item_Requests | 21        | 0      | 0      | 0      | 0      | 0      | -      | 2      | 14     | 3      | 2      |  |
| IEEE Conferences          | Total_Item_Requests | 244       | 21     | 17     | 12     | 3      | 1      | 10     | 48     | 86     | 37     | 9      |  |
| IEEE eLearning Library Co | Total_Item_Requests | 17        | 0      | 0      | 0      | 0      | 0      | 0      | 0      | 11     | 6      | 0      |  |
| IEEE Journals             | Total_Item_Requests | 17,700    | 609    | 598    | 316    | 165    | 203    | 946    | 2,604  | 6,749  | 4,309  | 1,201  |  |
| IEEE Standards            | Total_Item_Requests | 3         | 0      | 0      | 0      | 0      | 0      | 0      | 1      | 2      | 0      | 0      |  |
| IET Conferences           | Total_Item_Requests | 1         | 0      | 0      | 0      | 0      | 0      | 1      | 0      | 0      | 0      | 0      |  |
| Partner Journals          | Total_Item_Requests | 272       | 16     | 6      | 7      | 4      | 3      | 11     | 42     | 100    | 65     | 18     |  |

IEEE Usage Statistics Month-Wise Usage Trend by Article Requests

Graph Generated using data in Total Item Requests Table (Page 1)